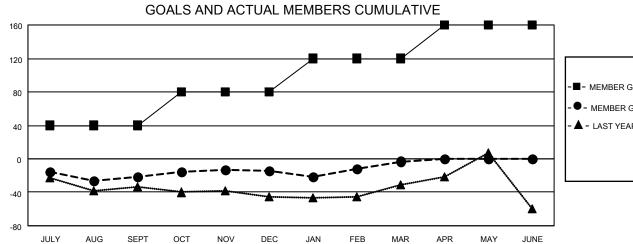

## GAT MONTHLY MEMBERSHIP PROGRESS REPORT

Multiple District 44

LOCATION: NEW HAMPSHIRE

Results as of: 3/31/2022

| Clubs                 |               |           |               | Members               |                           |                         |                                                    |  |
|-----------------------|---------------|-----------|---------------|-----------------------|---------------------------|-------------------------|----------------------------------------------------|--|
| RESULTS FOR 2021-2022 |               |           |               | RESULTS FOR 2021-2022 |                           |                         |                                                    |  |
| QUARTER               | NEW CLUB GOAL | NEW CLUBS | DROPPED CLUBS | QUARTER               | MEMBER GROWTH NET<br>GOAL | MEMBER GROWTH<br>ACTUAL | DROPPED<br>MEMBERS ACTUAL<br>(including transfers) |  |
| JULY/AUG/SEPT         | 0             | 0         | 2             | JULY/AUG/SE           | PT 40                     | 39                      | 60                                                 |  |
| OCT/NOV/DEC           | 0             | 0         | 0             | OCT/NOV/DE            | C 40                      | 66                      | 58                                                 |  |
| JAN/FEB/MAR           | 0             | 0         | 0             | JAN/FEB/MAF           | g 40                      | 70                      | 50                                                 |  |
| APR/MAY/JUNE          | 0             | 0         | 0             | APR/MAY/JUN           | NE 40                     | 0                       | 0                                                  |  |